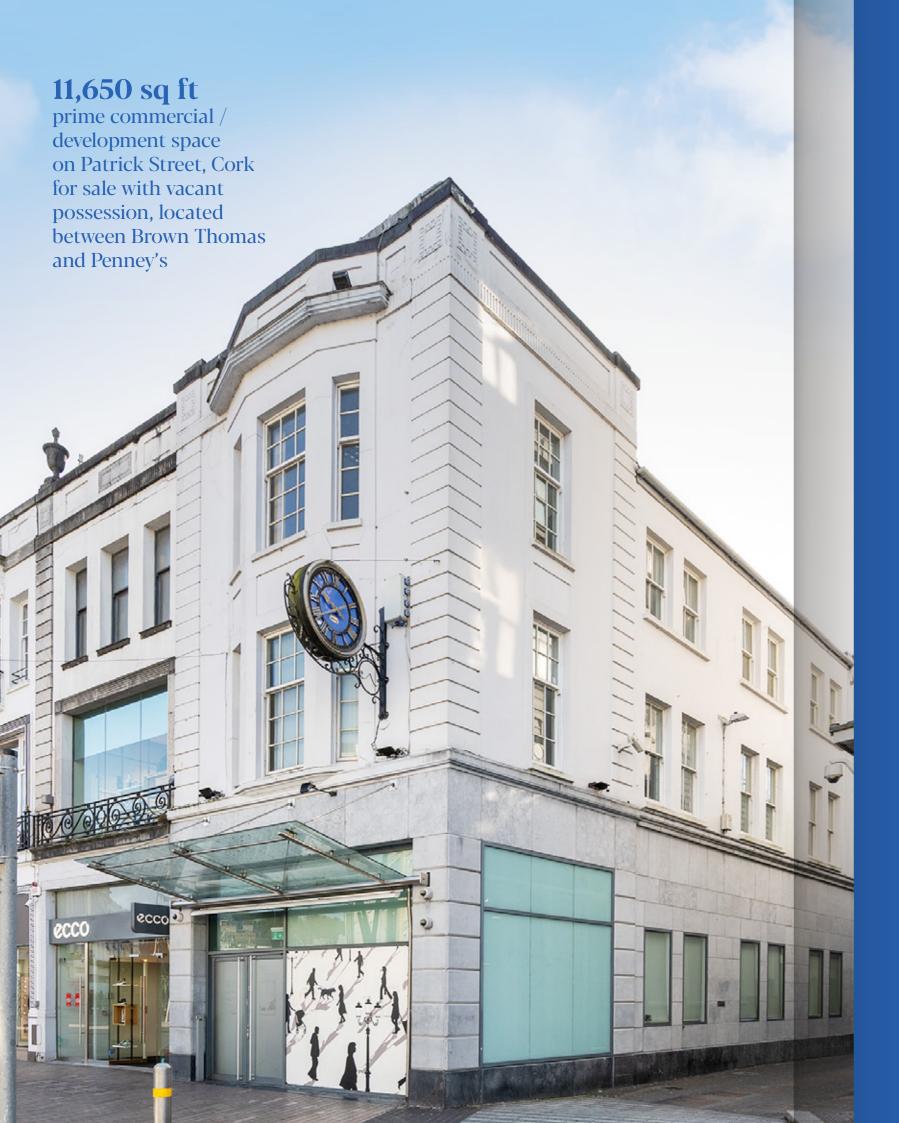

# The Property

Previously occupied by AIB Bank, the building comprising a former banking hall at ground floor level and offices over the 1st and 2nd floors. There is also a large and secure yard to the rear of the property with vehicular access.

### Size

| Floor  | Area sq. m* | Area sq. ft* |
|--------|-------------|--------------|
| GROUND | 428.15      | 4,609        |
| FIRST  | 379.2       | 4,082        |
| SECOND | 275         | 2,960        |
| TOTAL  | 1,082       | 11,651       |

## Neighbouring Occupiers

Strategically situated between Brown
Thomas and Penneys, opposite Dunnes
Stores on Patrick Street, and next to
McDonalds, Smiggle and Boojum on
Winthrop Street.

Zoning Objective 05 City Centre in the Cork City Development Plan 2022 – 2028. To facilitate the development of the central area and to promote its role as a dynamic mixed used centre for community, economic, civic, cultural and residential growth.