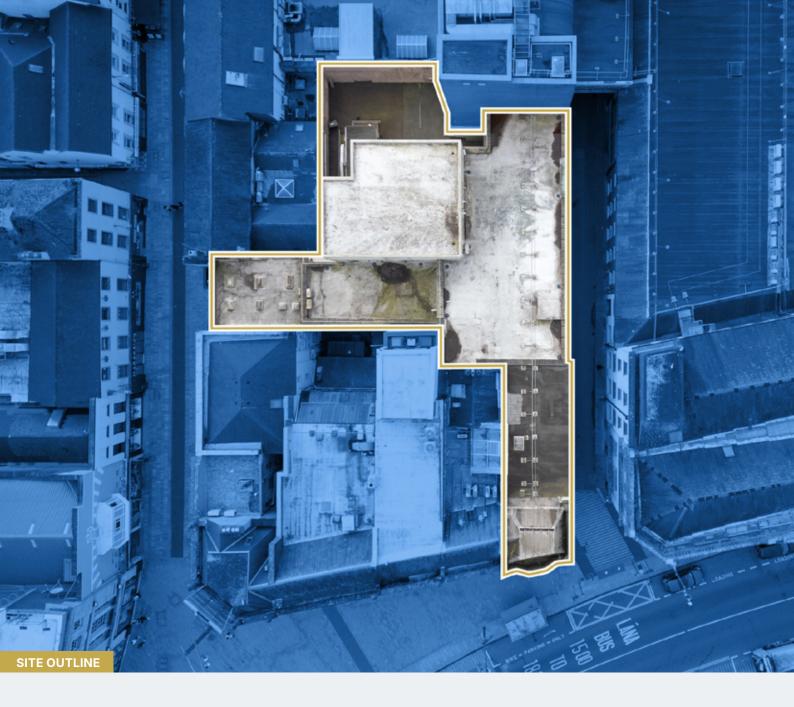

# The Property

Previously occupied by AIB Bank, the building comprising a former banking hall at ground floor level and offices over the 1st and 2nd floors. There is also a large and secure yard to the rear of the property with vehicular access.

# Location

Prime city centre location with dual frontage and access from Patrick Street and Winthrop Street. Vehicular access is also available to the enclosed rear yard from Robert Street.

# **Property & Location**

Dual access from Patrick Street and Winthrop Street, the property also benefits from a large rear yard with vehicular access from Robert Street

Core city centre location, the property is suited to a wide range of mixed uses including retail, food & beverage, residential, education and offices.