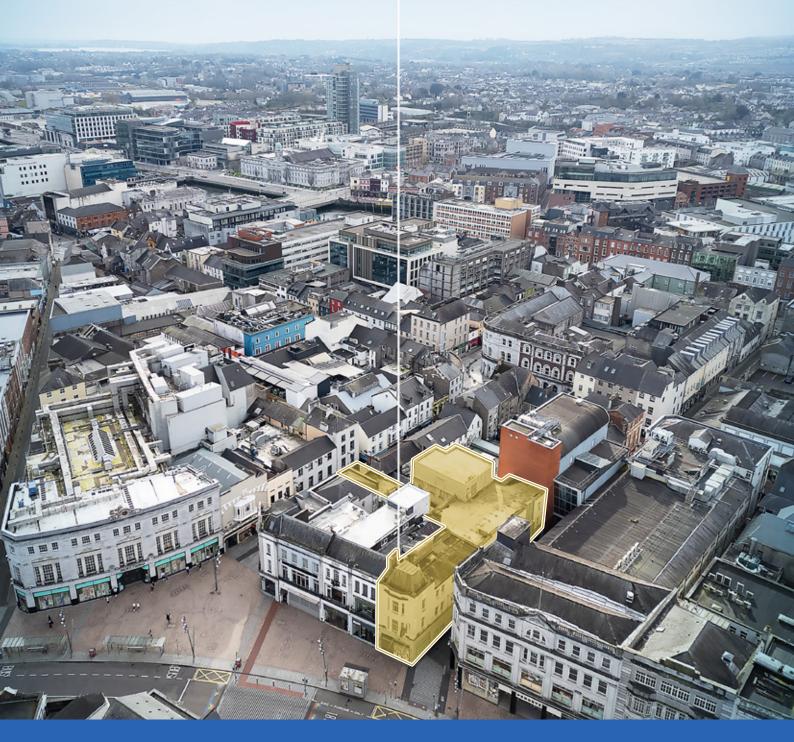

# Location

Prime city centre location with dual frontage and access from Patrick Street and Winthrop Street. Vehicular access is also available to the enclosed rear yard from Robert Street.

## Neighbouring Occupiers

Strategically situated between Brown
Thomas and Penneys, opposite Dunnes
Stores on Patrick Street, and next to
McDonalds, Smiggle and Boojum on
Winthrop Street.

Zoning Objective 05 City Centre in the Cork City Development Plan 2022 – 2028. To facilitate the development of the central area and to promote its role as a dynamic mixed used centre for community, economic, civic, cultural and residential growth.

# **Property & Location**

Dual access from Patrick Street and Winthrop Street, the property also benefits from a large rear yard with vehicular access from Robert Street

Core city centre location, the property is suited to a wide range of mixed uses including retail, food & beverage, residential, education and offices.