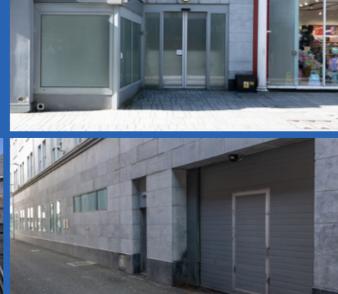

# The Property

Previously occupied by AIB Bank, the building comprising a former banking hall at ground floor level and offices over the 1st and 2nd floors. There is also a large and secure yard to the rear of the property with vehicular access.

# Location

Prime city centre location with dual frontage and access from Patrick Street and Winthrop Street. Vehicular access is also available to the enclosed rear yard from Robert Street.

# **Property & Location**

Dual access from Patrick Street and Winthrop Street, the property also benefits from a large rear yard with vehicular access from Robert Street

Core city centre location, the property is suited to a wide range of mixed uses including retail, food & beverage, residential, education and offices.