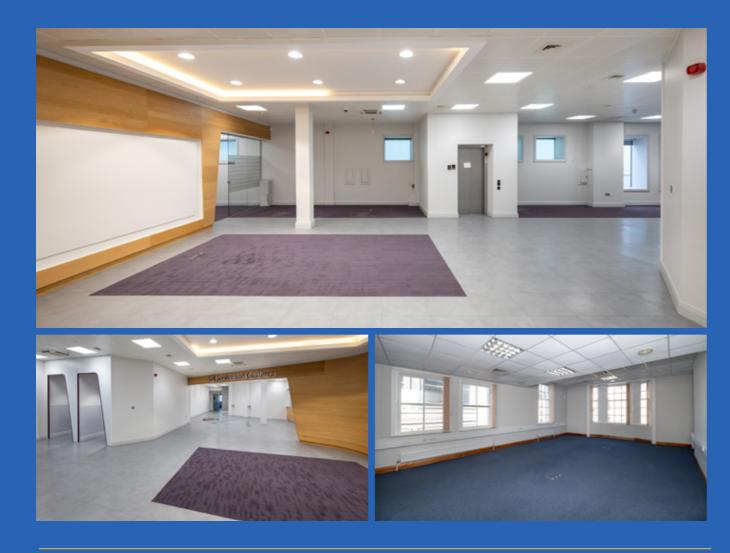

# The Property

Previously occupied by AIB Bank, the building comprising a former banking hall at ground floor level and offices over the 1st and 2nd floors. There is also a large and secure yard to the rear of the property with vehicular access.