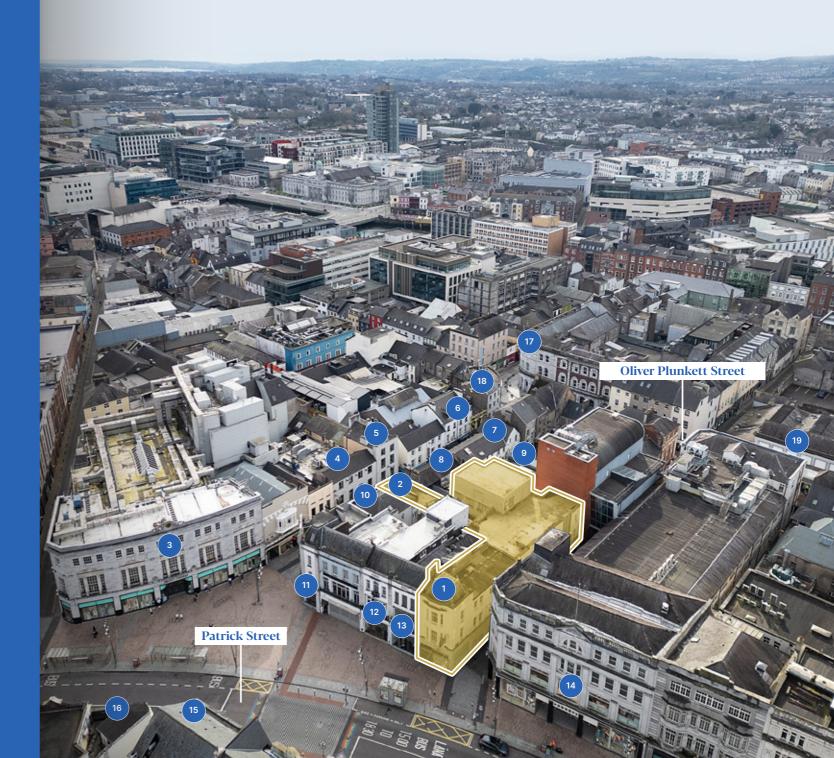

## Neighbouring Occupiers

Strategically situated between Brown
Thomas and Penneys, opposite Dunnes
Stores on Patrick Street, and next to
McDonalds, Smiggle and Boojum on
Winthrop Street.

Zoning Objective 05 City Centre in the Cork City Development Plan 2022 – 2028. To facilitate the development of the central area and to promote its role as a dynamic mixed used centre for community, economic, civic, cultural and residential growth.

- 1. 26 Patrick Street (The Property)
- 2. 19 Winthrop Street (The Property)
- Brown Thomas
- 4. McDonalds
- 5. Boojum
- 6. O'Briens
- 7. O'Flynn's Sausages

- 8. Sprout
- 9. Winthrop Arcade
- 10. Smiggle
- 11. Austen & Blake
- 12. WH Smith
- 13. Fitzgeralds Menswear
- 14. Penneys

- 15. Dunnes Stores
- 16. Mango
- **17.** GPO
- 18. Vodafone
- 19. Guineys